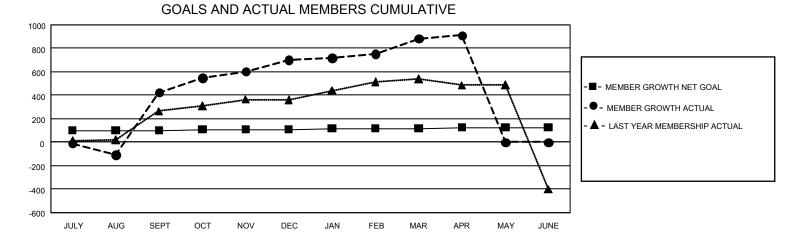

## GAT MONTHLY MEMBERSHIP PROGRESS REPORT

GMT Constitutional Area 5 - C, Group C

REPORT DOES NOT INCLUDE CLUBS IN UNDISTRICTED AREAS.

| Clubs                 |               |           |               | Members               |                          |                         |                                                    |
|-----------------------|---------------|-----------|---------------|-----------------------|--------------------------|-------------------------|----------------------------------------------------|
| RESULTS FOR 2022-2023 |               |           |               | RESULTS FOR 2022-2023 |                          |                         |                                                    |
| QUARTER               | NEW CLUB GOAL | NEW CLUBS | DROPPED CLUBS | QUARTER               | EMBER GROWTH NET<br>GOAL | MEMBER GROWTH<br>ACTUAL | DROPPED MEMBERS<br>ACTUAL (including<br>transfers) |
| JULY/AUG/SEPT         | - 27          | 0         | 8             | JULY/AUG/SEPT         | 99                       | 629                     | 155                                                |
| OCT/NOV/DEC           | 27            | 0         | 0             | OCT/NOV/DEC           | 9                        | 445                     | 50                                                 |
| JAN/FEB/MAR           | 27            | 0         | 0             | JAN/FEB/MAR           | 9                        | 245                     | 36                                                 |
| APR/MAY/JUNE          | 27            | 0         | 0             | APR/MAY/JUNE          | 9                        | 40                      | 7                                                  |