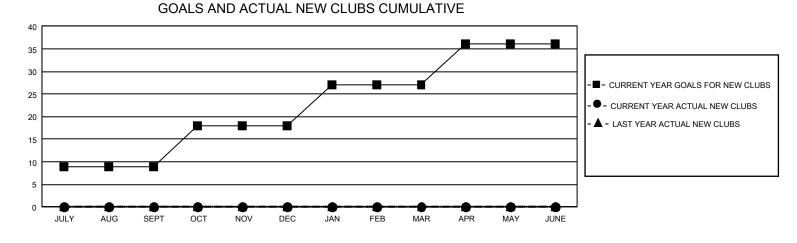

## GAT MONTHLY MEMBERSHIP PROGRESS REPORT

GMT Constitutional Area 5 - C, Group C

REPORT DOES NOT INCLUDE CLUBS IN UNDISTRICTED AREAS.

| Clubs                 |               |           |               | Members               |                          |                         |                                                    |
|-----------------------|---------------|-----------|---------------|-----------------------|--------------------------|-------------------------|----------------------------------------------------|
| RESULTS FOR 2022-2023 |               |           |               | RESULTS FOR 2022-2023 |                          |                         |                                                    |
| QUARTER               | NEW CLUB GOAL | NEW CLUBS | DROPPED CLUBS | QUARTER               | EMBER GROWTH NET<br>GOAL | MEMBER GROWTH<br>ACTUAL | DROPPED MEMBERS<br>ACTUAL (including<br>transfers) |
| JULY/AUG/SEPT         | - 27          | 0         | 8             | JULY/AUG/SEPT         | 99                       | 629                     | 155                                                |
| OCT/NOV/DEC           | 27            | 0         | 0             | OCT/NOV/DEC           | 9                        | 445                     | 50                                                 |
| JAN/FEB/MAR           | 27            | 0         | 0             | JAN/FEB/MAR           | 9                        | 245                     | 36                                                 |
| APR/MAY/JUNE          | 27            | 0         | 0             | APR/MAY/JUNE          | 9                        | 40                      | 7                                                  |